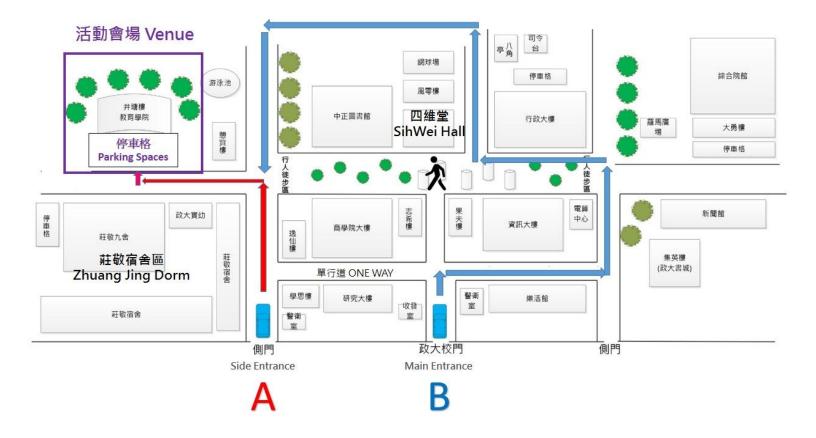

## B. Directions to Jing Tang Bldg. (College of Education) venue

From the main entrance of NCCU, go strait, and turn left in front of SihWei Hall (see the map above). And the destination will be on your right.

#### **Directions**

Drive to NCCU. (NO.64,Sec.2,ZhiNan Rd.,Wenshan District,Taipei City) Enter through the **side entrance** by Zhuang Jing Dorm. Follow route **A** in the map above.

If drive through the main entrance, you'll have to take a detour. Follow route **B** to avoid one way and Pedestrian Zone.

## **Parking**

Show the poster of the event when entering the campus. Then the discounted parking fee will be NT\$ 100 per entry. Please download the poster in advance.

There are paking spaces right in front of Jing Tang Bldg (College of Education).