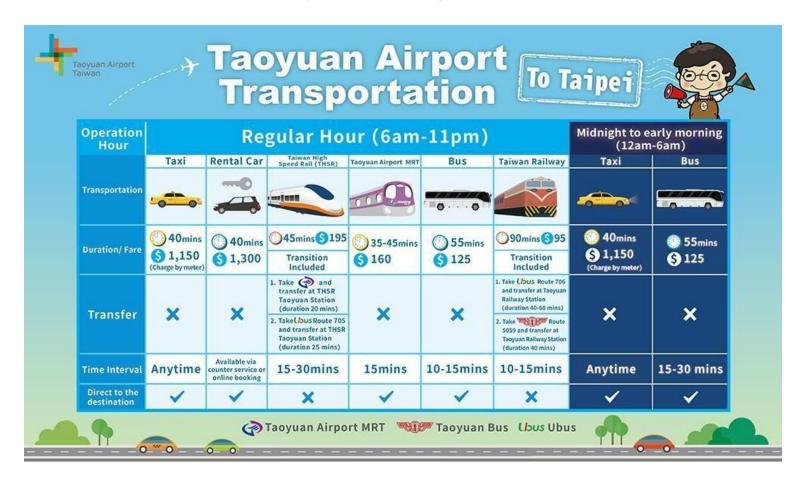

## 1.Directions From TPE Airport to Taipei city

More information: <a href="https://www.taoyuan-airport.com/english/public transportation">https://www.taoyuan-airport.com/english/public transportation</a>